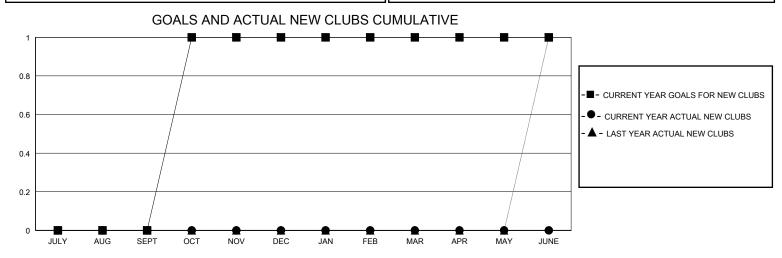

## District 8 N

GMT: LOCATION LOUISIANA GMT CA

| •             |               |             |               |                       |                        |                         | •                                                  |  |
|---------------|---------------|-------------|---------------|-----------------------|------------------------|-------------------------|----------------------------------------------------|--|
|               | Club          | s           |               | Members               |                        |                         |                                                    |  |
|               | RESULTS FOR   | R 2023-2024 |               | RESULTS FOR 2023-2024 |                        |                         |                                                    |  |
| QUARTER       | NEW CLUB GOAL | NEW CLUBS   | DROPPED CLUBS | QUARTER MEME          | BER GROWTH NET<br>GOAL | MEMBER GROWTH<br>ACTUAL | DROPPED<br>MEMBERS ACTUAL<br>(including transfers) |  |
| JULY/AUG/SEPT | 0             | 0           | 1             | JULY/AUG/SEPT         | 16                     | 23                      | 23                                                 |  |
| OCT/NOV/DEC   | 1             | 0           | 1             | OCT/NOV/DEC           | 16                     | 10                      | 32                                                 |  |
| JAN/FEB/MAR   | 0             | 0           | 0             | JAN/FEB/MAR           | 16                     | 0                       | 0                                                  |  |
| APR/MAY/JUNE  | 0             | 0           | 0             | APR/MAY/JUNE          | 15                     | 0                       | 0                                                  |  |