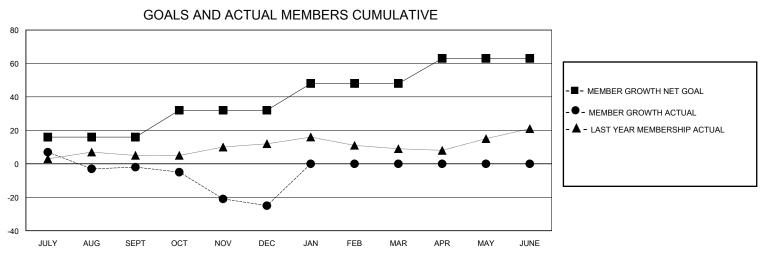

## District 8 N

GMT: LOCATION LOUISIANA GMT CA

| •             |               |             |               |                       |                        |                         | •                                                  |  |
|---------------|---------------|-------------|---------------|-----------------------|------------------------|-------------------------|----------------------------------------------------|--|
|               | Club          | s           |               | Members               |                        |                         |                                                    |  |
|               | RESULTS FOR   | R 2023-2024 |               | RESULTS FOR 2023-2024 |                        |                         |                                                    |  |
| QUARTER       | NEW CLUB GOAL | NEW CLUBS   | DROPPED CLUBS | QUARTER MEME          | BER GROWTH NET<br>GOAL | MEMBER GROWTH<br>ACTUAL | DROPPED<br>MEMBERS ACTUAL<br>(including transfers) |  |
| JULY/AUG/SEPT | 0             | 0           | 1             | JULY/AUG/SEPT         | 16                     | 23                      | 23                                                 |  |
| OCT/NOV/DEC   | 1             | 0           | 1             | OCT/NOV/DEC           | 16                     | 10                      | 32                                                 |  |
| JAN/FEB/MAR   | 0             | 0           | 0             | JAN/FEB/MAR           | 16                     | 0                       | 0                                                  |  |
| APR/MAY/JUNE  | 0             | 0           | 0             | APR/MAY/JUNE          | 15                     | 0                       | 0                                                  |  |